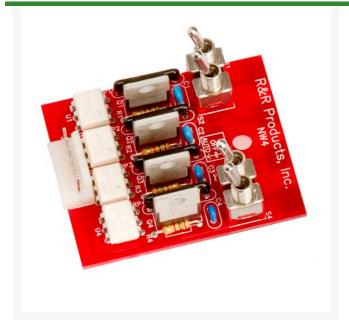

## **Standard 4 Station Triac Module**

RG5000

## **Details**

Direct Replacement Boards. No Tools Needed For Seamless Integration.

Installation: R&R Direct replacement - no additional tools needed for seamless integration. vs. OEM must replace the entire carrier in order to upgrade. Technical Features: R&R boards are equal or better electronic specifications Motorola triac switches. vs. OEM Problematic surface mount architecture. High Quality Switches(On-Off-Auto): R&R Yes. Epoxy sealed and oil lubricated with a limited lifetime warranty. vs OEM utilizes open slide style which are commonly found rusty/frozen and broken. Warranty: R&R 1 Year Warranty vs OEM Standard Parts Warranty.