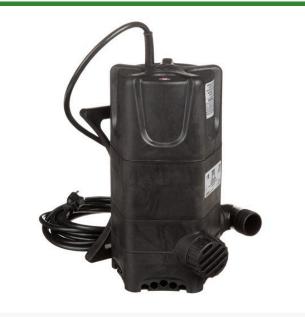

## Submersible Pump - 700 Watts

RG566079

## Details

Submersible pumps useful for marine, drainage, flood prevention, waterfalls and irrigation applications. Safe, reliable and high quality construction in non-corrosive and rust-proof materials. No screws to corrode or vibrate loose. Energy efficient motor, built-in overload protection and stainless steel shaft (except (3BS-025 models). Ceramic shaft sleeve for long life and sand resistance. Perfect cooling allows running of pump even if partially submerged. Elbow with "0" ring can be hand tightened, providing superior sealing. Pumps water down to 1/5th of an inch. Manual or automatic control. Voltage: 115/60 Hz Gal per hour: 0'-66, 5'-63, 10'-61, 15'-53, 20'-42, 25'-21, 30'-3. Max Hgt-31'