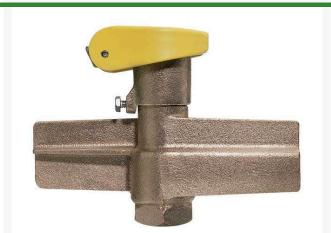

## **Quick Coupling Valve - 1 Purple Top** RG5NPAR

## **Details**

Lid stays closed by strong positive action spring. High visibility Tuff Top or brass lids available. Constructed of solid red brass for durability, economy, and recyclability. Available with Acme threaded outlet (QB44 Series only) (AT). Wrench flats at base for easy installation. Drain hole in body to minimize debris collection. Chevron-shaped wiper seal to reduce leakage around key while inserted. Flow ranges from 5 - 100 gpm. Handles pressures up to 150 psi. British version available (BS). Five-year warranty.