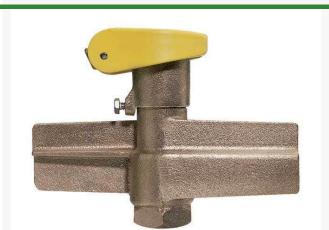

## **Quick Coupling Valve - 1 Yellow Top** RG5RCAR

## **Details**

Lid stays closed by strong positive action spring. High visibility Tuff Top or brass lids available. Constructed of solid red brass for durability, economy, and recyclability. Available with Acme threaded outlet (QB44 Series only) (AT). Wrench flats at base for easy installation. Drain hole in body to minimize debris collection. Chevron-shaped wiper seal to reduce leakage around key while inserted. Flow ranges from 5 - 100 gpm. Handles pressures up to 150 psi. British version available (BS). Five-year warranty.