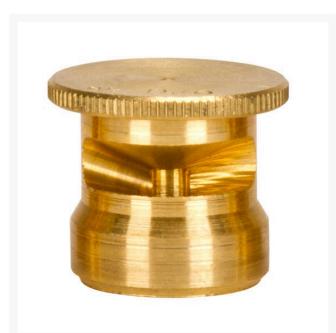

## Mist Nozzle - 3/8 Circle RG61038

## Details

The 600 Series nozzles are manufactured to the highest industry standards. They may be used on pop-up sprinklers in lawn areas or on adapters for shrub and planter watering. They are precision machined from yellow brass bar stock in a low profile design. Specific for sprinklers accepting 5/8-28 thread.