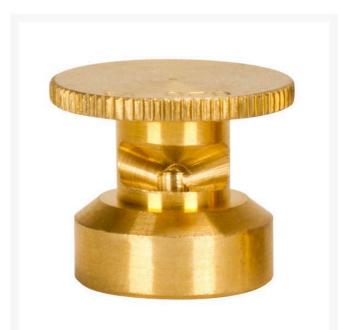

## Details

The 600 Series nozzles are manufactured to the highest industry standards. They may be used on pop-up sprinklers in lawn areas or on adapters for shrub and planter watering. They are precision machined from yellow brass bar stock in a low profile design. Specific for sprinklers accepting 5/8-28 thread.