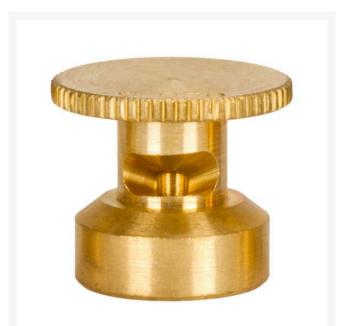

## Details

The 600 Series nozzles are manufactured to the highest industry standards. They may be used on pop-up sprinklers in lawn areas or on adapters for shrub and planter watering. They are precision machined from yellow brass bar stock in a low profile design. Specific for sprinklers accepting 5/8-28 thread.