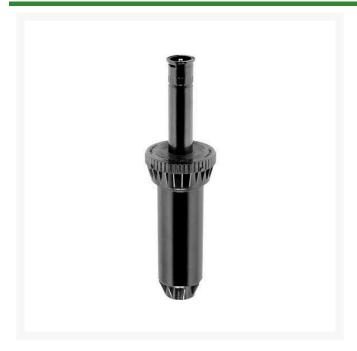

## Signature 3" Pop-Up Spray Head - 15' Multi-Arc Nozzle

RG63S-0315

- High impact resistant construction
- Stainless steel components
- Dome cap flushes sand and debris away from riser
- Double lipped wiper seal
- 15 ft. Multi-Arc Nozzle

## **Specifications**

Manufacturer Signature 5.125 in Body Height Flush Rate 0.2 gpm Inlet Size 1/2 in Maximum Pressure 60 psi Pop-up Height 2.5 in Screen Mesh .045 sq in Sealing Pressure Less than 15 psi Sprinkler Operating 15 - 60 psi

Range

Thread Type FNPT

**Amacron Golf & Turf** 19 Tate Drive Kerang, 3579

19 Tate Drive Kerang, 3579 +61 2 8011 1001 Toll Free: 1300 AMACRON

https://amacron.rrproducts.com/