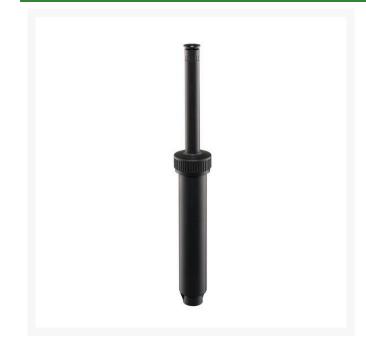

## Signature 6" Pop-Up Spray Head - Body Only - w/Anti-Drain Valve RG63XB-06

- High impact resistant construction
- Stainless steel componenst
- Dome cap flushes dirt & debris away from riser
- Can be upgraded with iStop
- 6" body with anti-drain

## **Specifications**

| Manufacturer        | Signature   |
|---------------------|-------------|
| Body Height         | 5.875 in    |
| Maximum Pressure    | 60 psi      |
| Pop-up Height       | 6 in        |
| Sealing Pressure    | 20 psi      |
| Sprinkler Operating | 20 - 60 psi |
| Range               |             |