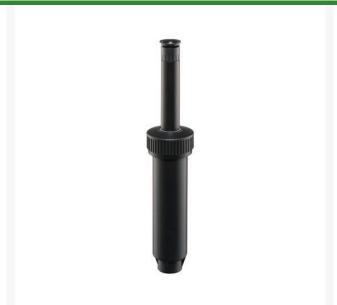

## Signature 4" Pop-Up Spray Head - Body Only

RG63XE-04

## **Details**

-The 63XE series comes the with the iStop feature, a pressure regulating valve, and a factory installed anti-drain valve (ADV). -The new iStop saves water by stopping the flow of water on broken or damaged heads as well as stopping the flow of water during nozzle maintenance. -The pressure regulator maintains optimum nozzle performance and prevents misting. -The anti-drain valve (ADV) will prevent low head drainage and prevent flooding or erosion. - Will hold back up to 10 ft (3 m) difference in elevation.