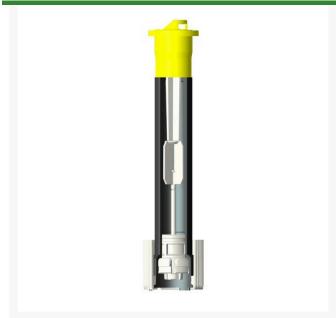

## **Signature 4" Pop-Up Internal Piston Retrofit Kit**

RG63XR-04

## **Details**

-Retrofit any existing 6300 sprayhead with new iStop. -The new iStop saves water by stopping the flow of water on broken or damaged heads as well as stopping the flow of water during nozzle. -Shuts off if the nozzle is removed -Shuts off if the riser is broken at any point above the top level of the cap

## **Specifications**

Manufacturer Signature
Body Height 3.875 in
Maximum Pressure 60 psi
Pop-up Height 4 in
Sealing Pressure 10 psi
Sprinkler Operating 15 - 60 psi
Range

Amacron Golf & Turf

19 Tate Drive Kerang, 3579 +61 2 8011 1001 Toll Free: 1300 AMACRON