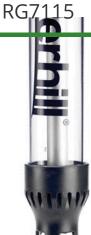

## Gulp UltraMax Mudguard - Fits Pumps 2019 and Prior

## Details

The MudGuard slides on the end of a Gulp UltraMax Plus with 36" or 72" hose to prevent the pump from clogging in muddy conditions. This easy to attach and remove guard features a built-in filter to minimize mud and debris from burring into the pump.

- Minimizes pump from burring into mud/debris and quickly clogging
- Quick attach and removal
- Built-in filter
- Fits Gulp Pumps 2019 and Prior