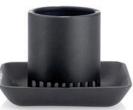

## Gulp UltraMax Mudguard - Fits Pumps 2019 and Prior

## Details

The MudGuard slides on the end of a Gulp UltraMax Plus with 36" or 72" hose to prevent the pump from clogging in muddy conditions. This easy to attach and remove guard features a built-in filter to minimize mud and debris from burring into the pump.

- Minimizes pump from burring into mud/debris and quickly clogging
- Quick attach and removal
- Built-in filter
- Fits Gulp Pumps 2019 and Prior