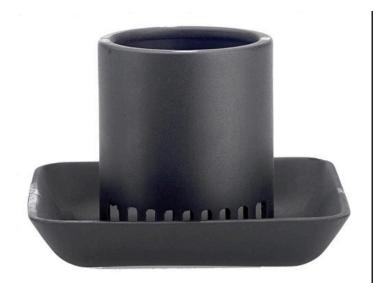

## **Details**

The MudGuard slides on the end of a Gulp Pro with 36" or 72" hose to prevent the pump from clogging in muddy conditions. This easy to attach and remove guard features a built-in filter to minimize mud and debris from burring into the pump.

- Fits Gulp Pro Water Removal Suction Pumps
- Built-in Filter Minimizes Clogging and Makes **Pumping Easier**
- A "Must Have" Accessory for Dirty Water Use
- Omni-Directional
- Easy On and Off for Cleaning Out Debris