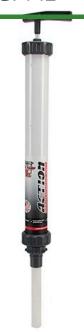

## Hand Pump Pro XL - 20"

RG7142

## **Details**

Quickly remove trapped water from large body sprinkler heads, valve boxes, clogged drains and low lying areas. Commercial grade PVC construction with a rigid anodized aluminum rod for durability. The suction piston is equipped with an O-ring seal and a threaded end cap making these pumps easy to dissemble, clean, then, reassemble. Includes 8" extension. Available in 10" pump chamber with 14 oz stroke or 20" pump chamber with 32 oz stroke.

- 32 oz. Stroke
- 20" Pump Chamber
- Thick PVC Construction
- Disassembles for Easy Cleaning
- Interchangeable Attachments
- 8" Extension Included