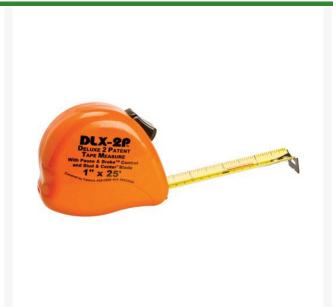

## **Deluxe Tape Measure - 1" x 25'** R11010

## **Details**

Totally unique 1" x 25' tape measure designed to find the center automatically. The center number strip gives you the half way point for all blade markings to avoid mistakes. No calculations necessary. Blade markings are readable from BOTH sides of the tape. Great for left or right handed use. Pause and brake buttons for temporary "pause" during extending or measuring and to avoid injury to fingers. Quickly and easily marks for studs with color-coded brackets at 16" and 24" intervals.

- Finds center automatically
- Half-way point for all blade markings
- Center number strip displays halfway point for all markings
- Easy for both right and left handers
- Marked on both sides of blade
- Pause and brake buttons
- 25 feet long