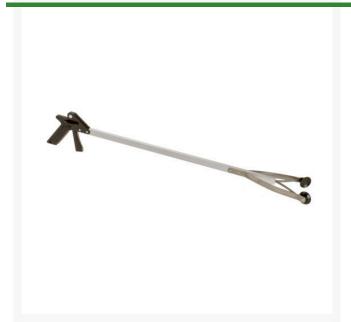

## **Details**

This lightweight, easy-to-use tool safely picks up items you don't want to touch or can't easily reach. It retrieves items as small as a dime, as heavy as a 5 pound brick, reaches high shelves, into ponds and does sanitary and grounds maintenance that saves your back, knees and hands. Eliminates dismounting from mower, utility truck or golf cart. Comfortable pistol-grip handle, rust-free aluminum and stainless steel shaft, rubber cup pick-up grips.

- Pistol-grip handle
- Rust-free aluminum and stainless steel shaft
- Durable, rubber cup pick-up grips
- Lightweight