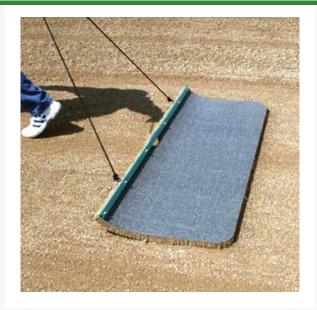

## Hand Pull Cocoa Fiber Drag Mat - 4' x 2' - 25 lbs

R11040

## **Details**

Natural fiber hand-drag cocoa mats, equipped with rope handle and steel lead bar, are ideal for providing a highly professional finish on athletic fields and golf courses. These mats virtually float across the surface, manicuring after topdressing greens or between innings on the baseball field, smoothing baselines, cutouts, infield edges, mounds and home plate. Both mats include rope handle and steel lead bar.

- Delivers a professional, manicured appearance
- Ideal for golf courses and athletic fields
- Steel lead bar and rope handle