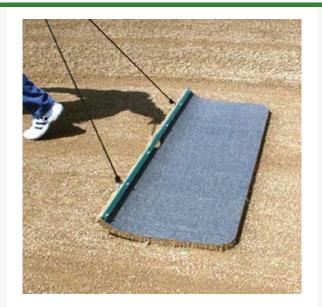

## Hand Pull Cocoa Fiber Drag Mat - 6 ' x 2' - 36 lbs

R11042

## Details

Natural fiber hand-drag cocoa mats, equipped with rope handle and steel lead bar, are ideal for providing a highly professional finish on athletic fields and golf courses. These mats virtually float across the surface, manicuring after topdressing greens or between innings on the baseball field, smoothing baselines, cutouts, infield edges, mounds and home plate. Both mats include rope handle and steel lead bar.

- Deliver a professional, manicured appearance
- Ideal for golf courses and athletic fields
- Steel lead bar and rope handle

## Specifications

Manufacturer Dimensions Weight (lbs) R&R Products 6 ft. x 2 ft. 36 lb