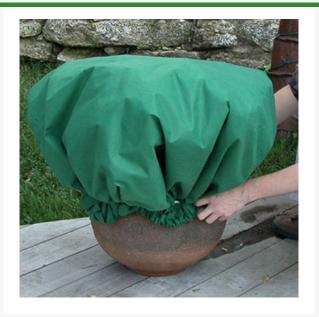

## Details

Protect trees, plants and shrubs overnight from frosts and freezing temperatures. The Planket is made of a lightweight, durable, breathable material with grommets and drawstring to secure to the base of the plants or shrubs for warmth and security. Goes on in seconds. Stores easily. Dark green.

## Specifications

Manufacturer Manufacturer's Model No Diameter Material Planket 10120-12

10 ft Lightweight Fabric