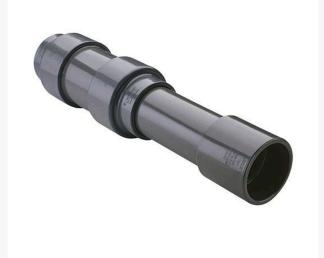

## 1/2 PVC Expansion Joint (Soc x 12) EPDM

RG826005X12

## Details

Triple O-ring sealed telescoping design with 12" travel. Compact installation eliminates need for expansion loops. EPDM or Viton pressure O-ring seal with dual "Wiper" O-ring for extended life. Support piston eliminates binding, Minimizes alignment problems. Excellent for use as a repair coupling. 1/2" - 2" 235 psi @ 73 F. 2-1/2" - larger 150 psi @ 73 F1/2" - 2" 235 psi @ 73F (23C) 2-1/2" - 12" 150 psi @ 73F (23C) 14" 100 psi @ 73F (23C)