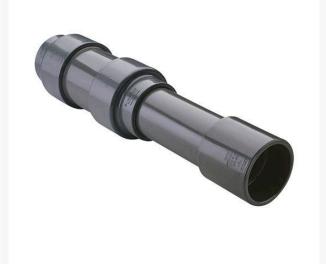

## 3/4 PVC Expansion Joint (Soc x 12) EPDM

## Details

Triple O-ring sealed telescoping design with 12" travel. Compact installation eliminates need for expansion loops. EPDM or Viton pressure O-ring seal with dual "Wiper" O-ring for extended life. Support piston eliminates binding, Minimizes alignment problems. Excellent for use as a repair coupling. 1/2" - 2" 235 psi @ 73 F. 2-1/2" - larger 150 psi @ 73 F1/2" - 2" 235 psi @ 73F (23C) 2-1/2" - 12" 150 psi @ 73F (23C) 14" 100 psi @ 73F (23C)