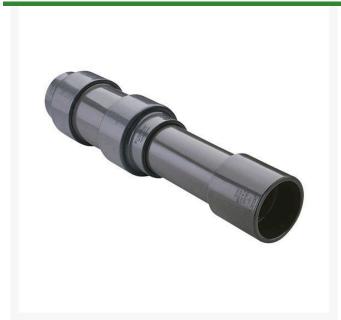

## 1 PVC Expansion Joint (Soc x 12) EPDM

RG826010X12

## **Details**

Triple O-ring sealed telescoping design with 12" travel. Compact installation eliminates need for expansion loops. EPDM or Viton pressure O-ring seal with dual "Wiper" O-ring for extended life. Support piston eliminates binding, Minimizes alignment problems. Excellent for use as a repair coupling. 1/2" - 2" 235 psi @ 73 F. 2-1/2" - larger 150 psi @ 73 F1/2" - 2" 235 psi @ 73F (23C) 2-1/2" - 12" 150 psi @ 73F (23C) 14" 100 psi @ 73F (23C)