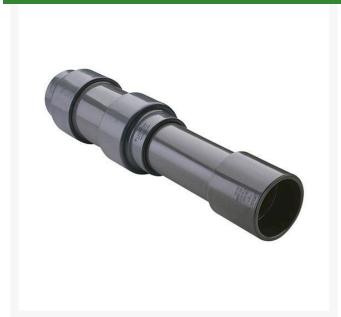

## 1 PVC Expansion Joint (Soc x 6) EPDM

RG826010X6

## **Details**

Triple O-ring sealed telescoping design with 6" travel. Compact installation eliminates need for expansion loops. EPDM or Viton pressure O-ring seal with dual "Wiper" O-ring for extended life. Support piston eliminates binding, Minimizes alignment problems. Excellent for use as a repair coupling. 1/2" - 2" 235 psi @ 73 F. 2-1/2" - larger 150 psi @ 73 F1/2" - 2" 235 psi @ 73F (23C). 2-1/2" - 12" 150 psi @ 73F (23C). 4" 100 psi @ 73F (23C).