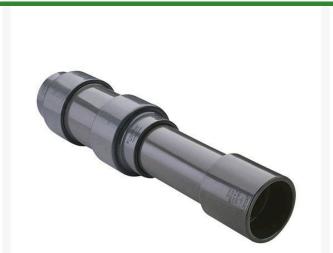

## 1 1/4 PVC Expansion Joint (Soc x 12) EPDM

RG826012X12

Triple O-ring sealed telescoping design with 12" travel. Compact installation eliminates need for expansion loops. EPDM or Viton pressure O-ring seal with dual "Wiper" O-ring for extended life. Support piston eliminates binding, Minimizes alignment problems. Excellent for use as a repair coupling. 1/2" - 2" 235 psi @ 73 F. 2-1/2" - larger 150 psi @ 73 F1/2" - 2" 235 psi @ 73F (23C) 2-1/2" - 12" 150 psi @ 73F (23C) 14" 100 psi @ 73F (23C)