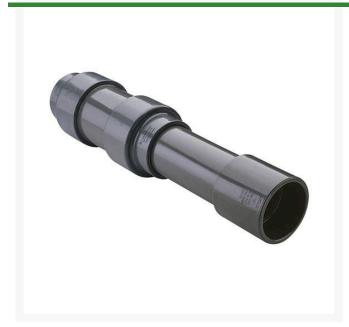

## 1-1/4 PVC Expansion Joint (Soc x 6) **EPDM**

RG826012X6

## **Details**

Triple O-ring sealed telescoping design with 6" travel. Compact installation eliminates need for expansion loops. EPDM or Viton pressure O-ring seal with dual "Wiper" O-ring for extended life. Support piston eliminates binding, Minimizes alignment problems. Excellent for use as a repair coupling. 1/2" - 2" 235 psi @ 73 F. 2-1/2" - larger 150 psi @ 73 F1/2" - 2" 235 psi @ 73F (23C). 2-1/2" - 12" 150 psi @ 73F (23C). 4" 100 psi @ 73F (23C).