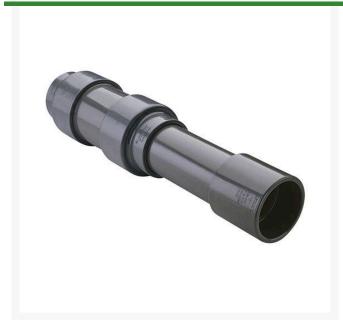

## 2 PVC Expansion Joint (Soc x 12) EPDM

RG826020X12

## **Details**

Triple O-ring sealed telescoping design with 12" travel. Compact installation eliminates need for expansion loops. EPDM or Viton pressure O-ring seal with dual "Wiper" O-ring for extended life. Support piston eliminates binding, Minimizes alignment problems. Excellent for use as a repair coupling. 1/2" - 2" 235 psi @ 73 F. 2-1/2" - larger 150 psi @ 73 F1/2" - 2" 235 psi @ 73F (23C) 2-1/2" - 12" 150 psi @ 73F (23C) 14" 100 psi @ 73F (23C)