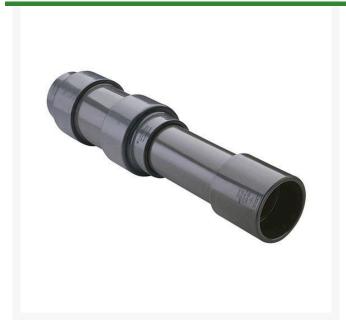

## 2 PVC Expansion Joint (Soc x 6) EPDM

RG826020X6

## **Details**

Triple O-ring sealed telescoping design with 6" travel. Compact installation eliminates need for expansion loops. EPDM or Viton pressure O-ring seal with dual "Wiper" O-ring for extended life. Support piston eliminates binding, Minimizes alignment problems. Excellent for use as a repair coupling. 1/2" - 2" 235 psi @ 73 F. 2-1/2" - larger 150 psi @ 73 F1/2" - 2" 235 psi @ 73F (23C). 2-1/2" - 12" 150 psi @ 73F (23C). 4" 100 psi @ 73F (23C).