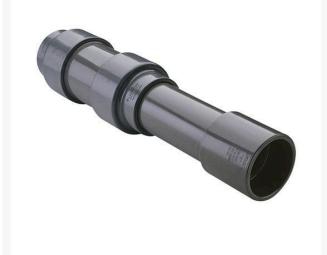

## 2 1/2 PVC Expansion Joint (Soc x 6) EPDM

RG826025X6

## Details

Triple O-ring sealed telescoping design with 6" travel. Compact installation eliminates need for expansion loops. EPDM or Viton pressure O-ring seal with dual "Wiper" O-ring for extended life. Support piston eliminates binding, Minimizes alignment problems. Excellent for use as a repair coupling. 1/2" - 2" 235 psi @ 73 F. 2-1/2" - larger 150 psi @ 73 F1/2" - 2" 235 psi @ 73F (23C). 2-1/2" - 12" 150 psi @ 73F (23C). 4" 100 psi @ 73F (23C).