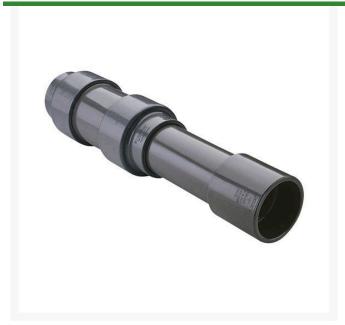

## 3 PVC Expansion Joint (Soc x 12) EPDM

RG826030X12

## **Details**

Triple O-ring sealed telescoping design with 12" travel. Compact installation eliminates need for expansion loops. EPDM or Viton pressure O-ring seal with dual "Wiper" O-ring for extended life. Support piston eliminates binding, Minimizes alignment problems. Excellent for use as a repair coupling. 1/2" - 2" 235 psi @ 73 F. 2-1/2" - larger 150 psi @ 73 F1/2" - 2" 235 psi @ 73F (23C) 2-1/2" - 12" 150 psi @ 73F (23C) 14" 100 psi @ 73F (23C)