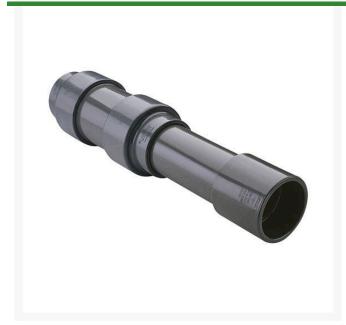

## 3 PVC Expansion Joint (Soc x 6) EPDM

RG826030X6

## **Details**

Triple O-ring sealed telescoping design with 6" travel. Compact installation eliminates need for expansion loops. EPDM or Viton pressure O-ring seal with dual "Wiper" O-ring for extended life. Support piston eliminates binding, Minimizes alignment problems. Excellent for use as a repair coupling. 1/2" - 2" 235 psi @ 73 F. 2-1/2" - larger 150 psi @ 73 F1/2" - 2" 235 psi @ 73F (23C). 2-1/2" - 12" 150 psi @ 73F (23C). 4" 100 psi @ 73F (23C).