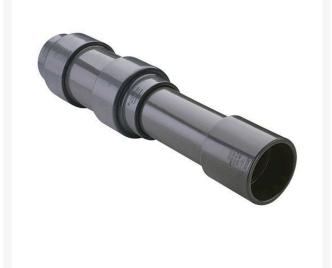

## 4 PVC Expansion Joint (Soc x 12) EPDM

## Details

Triple O-ring sealed telescoping design with 12" travel. Compact installation eliminates need for expansion loops. EPDM or Viton pressure O-ring seal with dual "Wiper" O-ring for extended life. Support piston eliminates binding, Minimizes alignment problems. Excellent for use as a repair coupling. 1/2" - 2" 235 psi @ 73 F. 2-1/2" - larger 150 psi @ 73 F1/2" - 2" 235 psi @ 73F (23C) 2-1/2" - 12" 150 psi @ 73F (23C) 14" 100 psi @ 73F (23C)