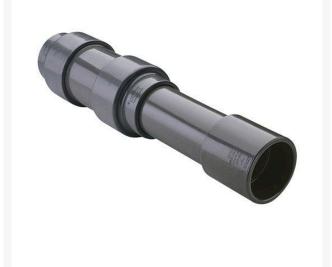

## 6 PVC Expansion Joint (Soc x 12) EPDM

## Details

Triple O-ring sealed telescoping design with 12" travel. Compact installation eliminates need for expansion loops. EPDM or Viton pressure O-ring seal with dual "Wiper" O-ring for extended life. Support piston eliminates binding, Minimizes alignment problems. Excellent for use as a repair coupling. 1/2" - 2" 235 psi @ 73 F. 2-1/2" - larger 150 psi @ 73 F1/2" - 2" 235 psi @ 73F (23C) 2-1/2" - 12" 150 psi @ 73F (23C) 14" 100 psi @ 73F (23C)