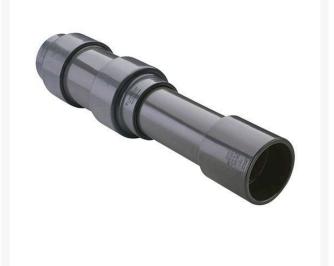

## **10 PVC Expansion Joint (Soc x 6) EPDM** RG826100X6

## Details

Triple O-ring sealed telescoping design with 6" travel. Compact installation eliminates need for expansion loops. EPDM or Viton pressure O-ring seal with dual "Wiper" O-ring for extended life. Support piston eliminates binding, Minimizes alignment problems. Excellent for use as a repair coupling. 1/2" - 2" 235 psi @ 73 F. 2-1/2" - larger 150 psi @ 73 F1/2" - 2" 235 psi @ 73F (23C). 2-1/2" - 12" 150 psi @ 73F (23C). 4" 100 psi @ 73F (23C).