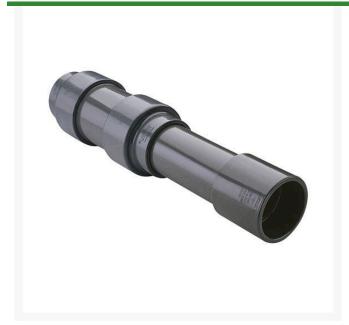

## 12 PVC Expansion Joint (Soc x 12) EPDM

RG826120X12

## **Details**

Triple O-ring sealed telescoping design with 12" travel. Compact installation eliminates need for expansion loops. EPDM or Viton pressure O-ring seal with dual "Wiper" O-ring for extended life. Support piston eliminates binding, Minimizes alignment problems. Excellent for use as a repair coupling. 1/2" - 2" 235 psi @ 73 F. 2-1/2" - larger 150 psi @ 73 F1/2" - 2" 235 psi @ 73F (23C) 2-1/2" - 12" 150 psi @ 73F (23C) 14" 100 psi @ 73F (23C)