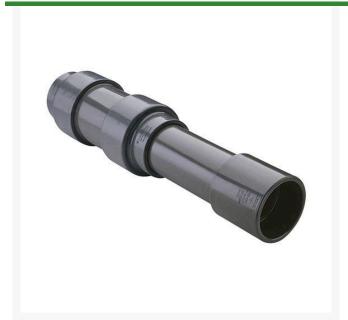

## 12 PVC Expansion Joint (Soc x 6) EPDM

RG826120X6

## **Details**

Triple O-ring sealed telescoping design with 6" travel. Compact installation eliminates need for expansion loops. EPDM or Viton pressure O-ring seal with dual "Wiper" O-ring for extended life. Support piston eliminates binding, Minimizes alignment problems. Excellent for use as a repair coupling. 1/2" - 2" 235 psi @ 73 F. 2-1/2" - larger 150 psi @ 73 F1/2" - 2" 235 psi @ 73F (23C). 2-1/2" - 12" 150 psi @ 73F (23C). 4" 100 psi @ 73F (23C).