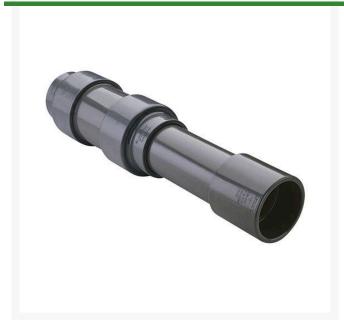

## 14 PVC Expansion Joint (Soc x 6) EPDM

RG826140X6

## **Details**

Triple O-ring sealed telescoping design with 6" travel. Compact installation eliminates need for expansion loops. EPDM or Viton pressure O-ring seal with dual "Wiper" O-ring for extended life. Support piston eliminates binding, Minimizes alignment problems. Excellent for use as a repair coupling. 1/2" - 2" 235 psi @ 73 F. 2-1/2" - larger 150 psi @ 73 F1/2" - 2" 235 psi @ 73F (23C). 2-1/2" - 12" 150 psi @ 73F (23C). 4" 100 psi @ 73F (23C).