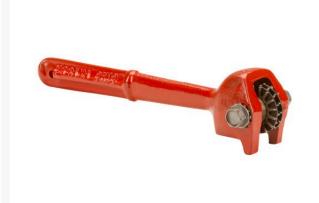

## Details

Lower grinding costs and increase production by keeping grinding stones clean. Heavy duty dresser has 4 star-toothed hardened steel cutters and 2 washers for use on grinding wheel diameter up to 16" and face up to 3". Replacement blades available.

- Keep grinding stones clean for better production
- Heavy-duty dresser has 4 star-toothed steel cutters
- 2 washers for use on grinding wheel
- Up to 16"
- Face up to 3"

Specifications Manufacturer

**R&R** Products