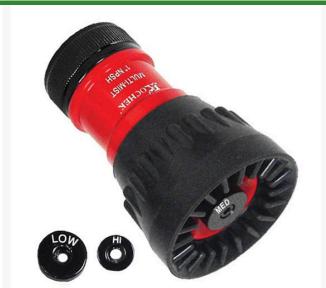

## Kochek Mult-Mist Nozzle - 1in RG90028

## **Details**

The ultimate syringing and infield conditioning tool. The 1" Multi-Mist Nozzle comes complete with three (3) adjustable gallonage tips, 25 GPM, 35 GPM and 55 GPM, to apply precise and accurate water patterns for a light syringe or to perfectly dampen infields. The droplet size and water flow can be set to suit any application ranging from 10-35 GPM. Heavy duty aluminum nozzle with ergonomic feel and comfort. Simply attach the desired tip and your optimum spray pattern and flow will be achieved. Nozzle complete with three interchangeable tips. 1" NPSH. Made in USA.