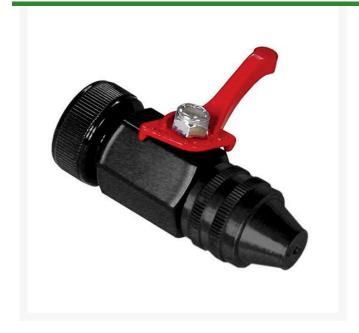

## **Details**

The Tournament Nozzle with brass shut off provides full flow cooling at 3 GPM. The hydration created by a constant fine uniform mist replenishes while cooling the turf for pre-tournament or heat stress situations without over watering. Comes complete with a 1" NSPH or 3/4" GHT connection and brass shutoff valve providing flow control at your finger tips. Fits 3/4" GHT and 1" NSPH. Made in U.S.A.

- Brass shut off
- Full flow cooling at 3 GPM
- Fine mist replenishes & cools turf
- 1" NSPH or 3/4" GHT connection included
- Made in USA