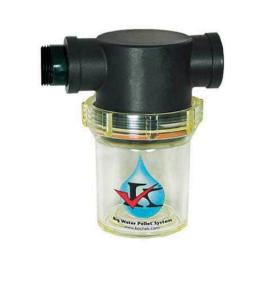

## Kochek Standard Pellet Applicator w/Flat Spray RG900BWP

## Details

The applicator works the same as the Deluxe Applicator, but with value in mind. The Standard Applicator is designed with a Flat Spray Nozzle and Thumb Valve Shutoff to apply pelletized materials to turf ornamentals. Designed to use the same nylon impact resistant container that easily twists on with the O-ring seal keeping the applicator water- tight and precise. Available with Flat Spray Nozzle or Shower Head Nozzle. Adapters for 1" NPSH or 3/4" GHT hose included.