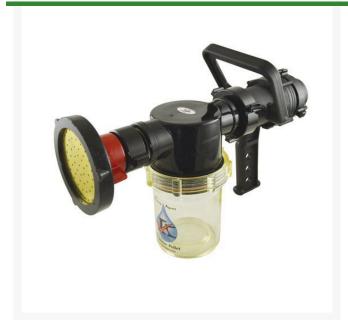

## **Details**

Designed to apply pelletized wetting agents, surfactants, adjuvants to turf and ornamentals while being connected to an irrigation water source, the deluxe applicator is uniquely designed with ergonomics in mind. Equipped with a full-time swivel at the supply end, and the handle and ball shut-off provide maxiumum control and comfort to the operator. The applicator comes with both the flat spray and shower head nozzle. The impact resistant nylon pellet container easily twists on while an O-ring keeps it water right. Use with 1" or 3/4" hose.