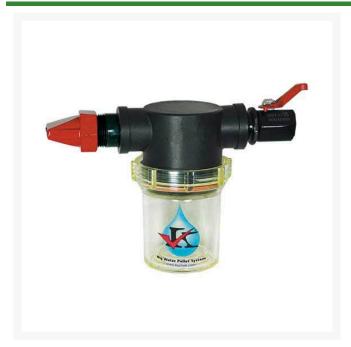

## **Details**

The applicator works the same as the Deluxe Applicator, but with value in mind. The Standard Applicator is designed with a Flat Spray Nozzle and Thumb Valve Shutoff to apply pelletized materials to turf ornamentals. Designed to use the same nylon impact resistant container that easily twists on with the O-ring seal keeping the applicator water- tight and precise. Available with Flat Spray Nozzle or Shower Head Nozzle. Adapters for 1" NPSH or 3/4" GHT hose included.