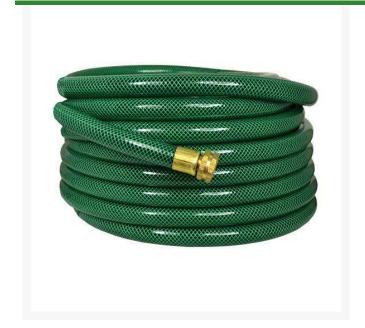

## **Kochek GH Series Hose - 1" x 50'**

RG900GH10-50

## **Details**

This durable 150 psi working pressure, high burst strength hose is ideal for golf courses, athletic fields and all irrigation systems. The abrasion-resistant exterior is a smooth opaque green PVC compound reinforced with high tensile strength yarn with a smooth black PVC inner tube. Superior weather, ozone and UV resistance. Lightweight. 3/4" rated 150 psi, 600 psi burst strength, 1" rated 150 psi with 125 burst strength. Green. Made in U.S.A.

## **Specifications**

Manufacturer Kochek
Color Green
Hose Inside 1 in

Diameter

Hose Length 50 ft

19 Tate Drive Kerang, 3579 +61 2 8011 1001 Toll Free: 1300 AMACRON