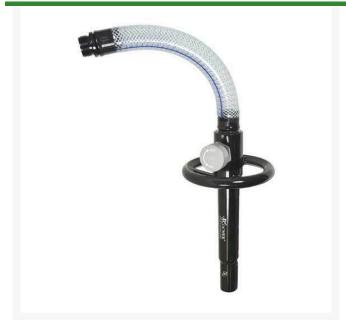

## Kochek Sprinkler Quick Coupler Key w/Relief Valve

RG900SQC-55

## **Details**

Kochek fire handle QC Key with relief valve is designed to fit 1" Rainbird style valves. The ergonomic handle assures proper installation and performance while enabling the user to relieve water pressure and remove key without worrying about back pressure. Features longer handle design for hard to reach valves, powder coated and "leadfree" aluminum make the key lighter and safer to use. No kinking. 360 degree swivel. To fit 1" Rainbird style valves.