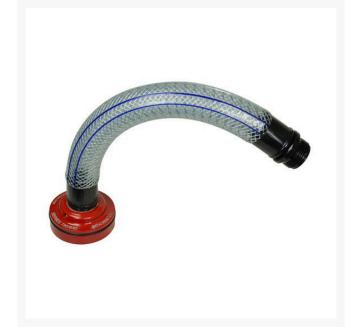

## Sprinkler Head Hose Adapter 1" Npsh to Fit Toro 730/830

RG900USR-1T

## Details

Create a hose connection by converting a sprinkler head into an instant hose adapter or quick coupler. The PVC braided hose constructed of stainless steel reinforced clear poly braid with 1" NPSH threads rotates 360 degrees supporting movement in any direction. This flexible hose prevents tension, eliminating typical damage that may sometimes occur. Designed for hand watering localized dry spots, equipment washing or any hose application where only a sprinkler head exists. This adapts the sprinkler head to create the hose connection you need. Full assembly.