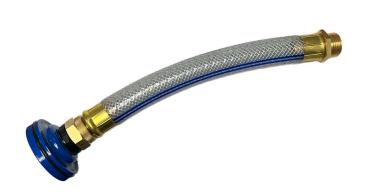

## Sprinkler Head Hose Adapter- to Fit Rainbird 700

RG900USR-3R

Create a hose connection by converting a sprinkler head into an instant hose adapter or quick coupler. The PVC braided hose constructed of stainless steel reinforced clear poly braid with 1" NPSH threads rotates 360 degrees supporting movement in any direction. This flexible hose prevents tension, eliminating typical damage that may sometimes occur. Designed for hand watering localized dry spots, equipment washing or any hose application where only a sprinkler head exists. This adapts the sprinkler head to create the hose connection you need. Full assembly.