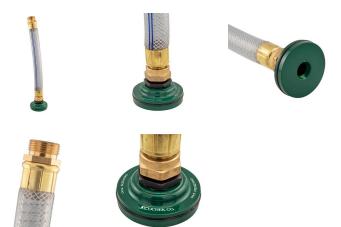

## Sprinkler Head Hose Adapter- to Fit Rainbird 700

RG900USR-3R

Create a hose connection by converting a sprinkler head into an instant hose adapter or quick coupler. The PVC braided hose constructed of stainless steel reinforced clear poly braid with 1" NPSH threads rotates 360 degrees supporting movement in any direction. This flexible hose prevents tension, eliminating typical damage that may sometimes occur. Designed for hand watering localized dry spots, equipment washing or any hose application where only a sprinkler head exists. This adapts the sprinkler head to create the hose connection you need. Full assembly.