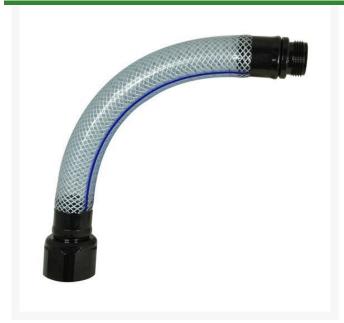

## Quick Coupler Key Hose Adapter - 1" w/Hose

## **Details**

Designed to deliver full-flow capability, the threaded connection attaches or adapts to any quick coupler or sprinkler. This 1" NPT hose flexes without kinking to provide full water flow at all times, as opposed to current designs with a 90 degree elbow which restricts water flow due to the directional change and reduced inside diameter of the brass casting. The full-time swivel provides 360 degrees of hose movement. The hose and hose ends are rated for 200 PSI.