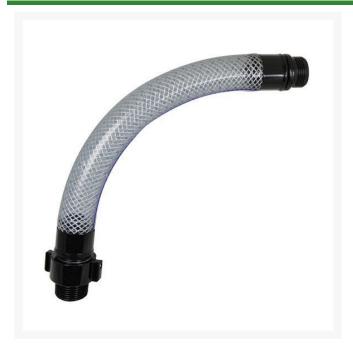

## Quick Coupler Key Hose Adapter - 2 Male Ends - 1" NPT F w/Hose

RG900USR-6

## **Details**

Designed to deliver full-flow capability, the threaded connection attaches or adapts to any quick coupler or sprinkler. This 1" NPT hose flexes without kinking to provide full water flow at all times, as opposed to current designs with a 90 degree elbow which restricts water flow due to the directional change and reduced inside diameter of the brass casting. The full-time swivel provides 360 degrees of hose movement. The hose and hose ends are rated for 200 PSI.