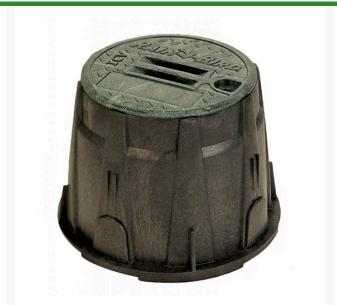

## Rain Bird 10" Round Valve Box w/Green Locking Lid RGA11458

## **Details**

Work faster and easier with a Rain Bird Valve Box. We've created unique knock-outs for easy pipe placement and reduced installation time - so no more tedious cutting. And the knock-outs slide back into place above the pipe to keep out dirt on backfill. All Rain Bird Valve Boxes were engineered to maintain their horizontal and vertical integrity under load, even with the knock-outs removed. Other unique features include a bolt hole knock-out to help keep critters out of the box when the locking bolt isn't used and a shovel access slot on the side of the box that makes it easy to remove the lid.