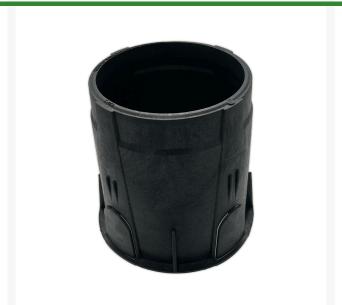

## Rain Bird 7" Round Valve Box Body Only RGA11713

## **Details**

Work faster and easier with a Rain Bird Valve Box. We've created unique knock-outs for easy pipe placement and reduced installation time - so no more tedious cutting. And the knock-outs slide back into place above the pipe to keep out dirt on backfill. All Rain Bird Valve Boxes were engineered to maintain their horizontal and vertical integrity under load, even with the knock-outs removed. Other unique features include a bolt hole knock-out to help keep critters out of the box when the locking bolt isn't used and a shovel access slot on the side of the box that makes it easy to remove the lid.